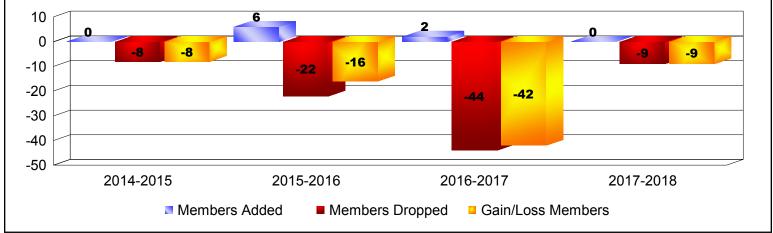

## **Disbanded Districts**

| Year      | New<br>Clubs | Dropped<br>Clubs | Gain/<br>Loss<br>Clubs | New<br>Members | Charter<br>Members | Reinstate<br>Members | Transfer<br>Members | Total<br>Member<br>Added | Total<br>Members<br>Dropped | Gain/<br>Loss<br>Members |
|-----------|--------------|------------------|------------------------|----------------|--------------------|----------------------|---------------------|--------------------------|-----------------------------|--------------------------|
| 2014-2015 | 0            | -1               | -1                     | 0              | 0                  | 0                    | 0                   | 0                        | -8                          | -8                       |
| 2015-2016 | 0            | 0                | 0                      | 2              | 0                  | 4                    | 0                   | 6                        | -22                         | -16                      |
| 2016-2017 | 0            | -4               | -4                     | 2              | 0                  | 0                    | 0                   | 2                        | -44                         | -42                      |
| 2017-2018 | 0            | -1               | -1                     | 0              | 0                  | 0                    | 0                   | 0                        | -9                          | -9                       |
| Average   | 0            | -2               | -2                     | 1              | 0                  | 1                    | 0                   | 2                        | -21                         | -19                      |