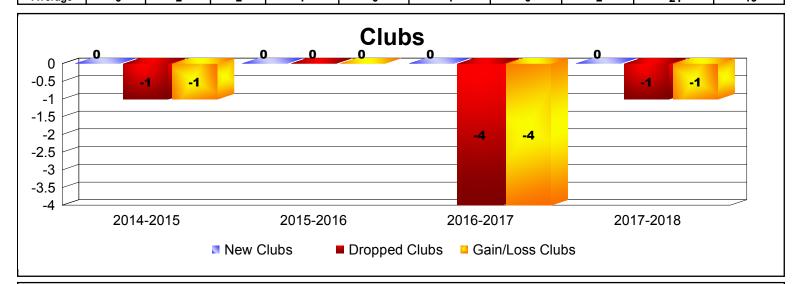

## **Disbanded Districts**

| Year      | New<br>Clubs | Dropped<br>Clubs | Gain/<br>Loss<br>Clubs | New<br>Members | Charter<br>Members | Reinstate<br>Members | Transfer<br>Members | Total<br>Member<br>Added | Total<br>Members<br>Dropped | Gain/<br>Loss<br>Members |
|-----------|--------------|------------------|------------------------|----------------|--------------------|----------------------|---------------------|--------------------------|-----------------------------|--------------------------|
| 2014-2015 | 0            | -1               | -1                     | 0              | 0                  | 0                    | 0                   | 0                        | -8                          | -8                       |
| 2015-2016 | 0            | 0                | 0                      | 2              | 0                  | 4                    | 0                   | 6                        | -22                         | -16                      |
| 2016-2017 | 0            | -4               | -4                     | 2              | 0                  | 0                    | 0                   | 2                        | -44                         | -42                      |
| 2017-2018 | 0            | -1               | -1                     | 0              | 0                  | 0                    | 0                   | 0                        | -9                          | -9                       |
| Average   | 0            | -2               | -2                     | 1              | 0                  | 1                    | 0                   | 2                        | -21                         | -19                      |